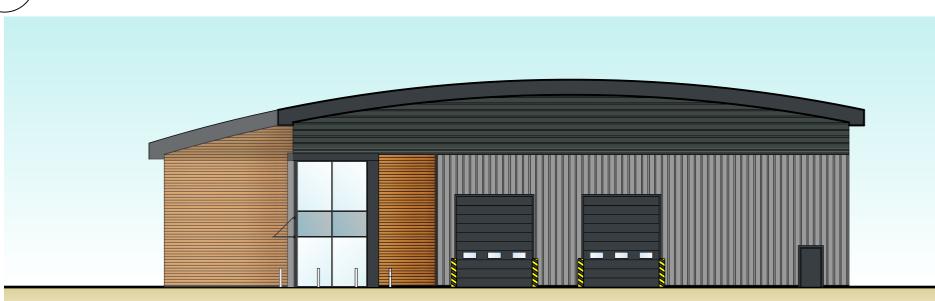

## **UNIT 3/4/5 REAR/EAST ELEVATION**

**UNIT 3/4/5 SIDE/SOUTH ELEVATION** 

**UNIT 3/4/5 SIDE/NORTH ELEVATION** 

WALLS FULL HEIGHT CLADDING TO PERIMETER OF BUILDING. CLADDING ZONES TO BE EITHER: HORIZONTALLY INSTALLED FEATURE MICRO RIB CLADDING TO OFFICE AREA

COLOUR = ALASKA GREY RAL 7016 TO OFFICE AREA OAK/CEDAR COMPOSITE TIMBER CLADDING TO OFFICE AREA

VERTICALLY INSTALLED BUILT UP CLADDING TATA TWIN THERM TO WAREHOUSE ZONES

HORIZONTALLY INSTALLED BUILT UP CLADDING TATA TWIN THERM AT HIGH LEVEL

4m WIDE x 4.8m HIGH LEVEL ACCESS SECTIONAL DOORS.

RADIUS SET TO INSIDE OF LINER SHEET AT 75m

SERVICE DOORS

DOORS TO INCLUDE VISION PANELS AS INDICATED ON DRAWINGS. COLOUR - ANTHRACITE GREY (RAL 7016)

FIRE EXIT DOORS GALVANISED STEEL DOORS AND FRAMES. COLOUR - ANTHRACITE GREY (RAL 7016)

PC ALUMINIUM DOUBLE GLAZED UNITS WITH OPENING LIGHTS. FRAME COLOUR - ANTHRACITE GREY (RAL 7016)

**CURTAIN WALLING/ENTRANCE DOORS** 

PC ALUMINIUM CURTAIN WALLING SYSTEM WITH MANUAL ACCESS DOORS (WIRED FOR FUTURE MECHANICAL ACCESS) FRAME COLOUR - ANTHRACITE GREY (RAL 7016) SPANDREL PANELS INSTALLED LOCALLY TO GLAZING INLINE WITH OFFICE WALL SETTING OUT.

**FEATURE FLASHING** 

FEATURE PC ALUMINIUM FLASHING TO CURTAIN WALLING AREAS AS SHOWN ON ELEVATIONS. COLOUR - ANTHRACITE GREY (RAL 7016)

RAINWATER GOODS SIPHONIC DRAINAGE SYSTEM BY SPECIALIST TBC.

FASCIA/SOFFIT/EAVES DETAILING

POWDER COATED ALUMINIUM FASCIA, SOFFIT AND EAVES. COLOUR - ANTHRACITE GREY (RAL 7016)

CANOPIES

GLAZED CANOPY TO BE INSTALLED ABOVE ENTRANCE DOORS

**UNIT 3/4/5 SECTION** 

F 10/07/2023Added section, elevations tidled up E 24/05/23 Minor amendments