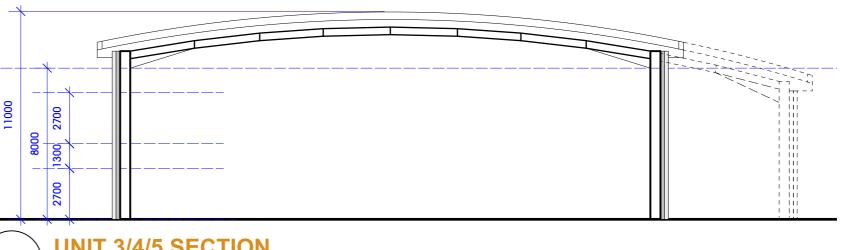

POWDER COATED ALUMINIUM FASCIA, SOFFIT AND EAVES. COLOUR - ANTHRACITE GREY (RAL 7016)

CANOPIES

GLAZED CANOPY TO BE INSTALLED ABOVE ENTRANCE DOORS

**UNIT 3/4/5 SECTION** 

F 10/07/2023Added section, elevations tidled up E 24/05/23 Minor amendments