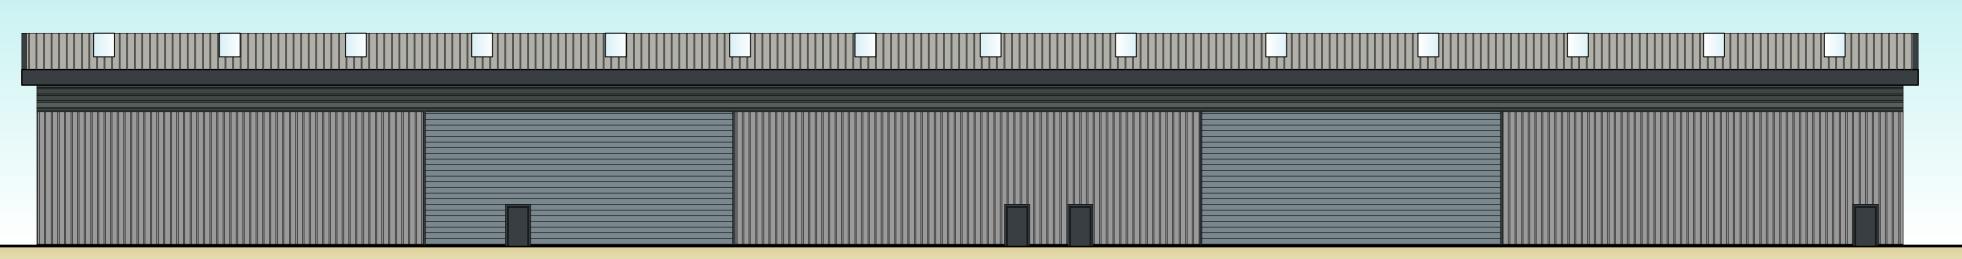

## $\bigvee$ V V $\bigvee$ $\bigvee$ \;/ \;/ \\_/ \\_/

**UNIT 3/4/5 FRONT/WEST ELEVATION** 

## **UNIT 3/4/5 REAR/EAST ELEVATION**

**UNIT 3/4/5 SIDE/SOUTH ELEVATION** 

**UNIT 3/4/5 SIDE/NORTH ELEVATION** 

WALLS FULL HEIGHT CLADDING TO PERIMETER OF BUILDING. CLADDING ZONES TO BE EITHER: HORIZONTALLY INSTALLED FEATURE MICRO RIB CLADDING TO OFFICE AREA

COLOUR = ALASKA GREY RAL 7016 TO OFFICE AREA OAK/CEDAR COMPOSITE TIMBER CLADDING TO OFFICE AREA

VERTICALLY INSTALLED BUILT UP CLADDING TATA TWIN THERM TO WAREHOUSE ZONES

HORIZONTALLY INSTALLED BUILT UP CLADDING TATA TWIN THERM AT HIGH LEVEL

4m WIDE x 4.8m HIGH LEVEL ACCESS SECTIONAL DOORS.

RADIUS SET TO INSIDE OF LINER SHEET AT 75m

SERVICE DOORS

DOORS TO INCLUDE VISION PANELS AS INDICATED ON DRAWINGS. COLOUR - ANTHRACITE GREY (RAL 7016)

FIRE EXIT DOORS GALVANISED STEEL DOORS AND FRAMES. COLOUR - ANTHRACITE GREY (RAL 7016)